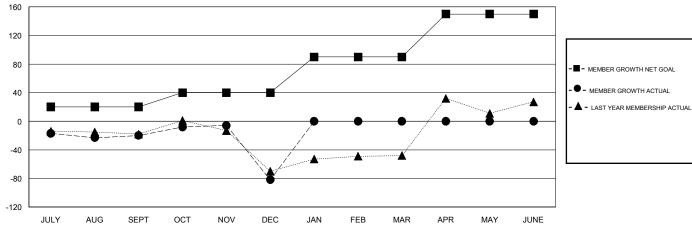

## District 118 U

GMT: LOCATION TURKEY GMT CA

|               | Club          | s         |               | Members               |                           |                         |                                                    |  |
|---------------|---------------|-----------|---------------|-----------------------|---------------------------|-------------------------|----------------------------------------------------|--|
|               | RESULTS FOR   | 2019-2020 |               | RESULTS FOR 2019-2020 |                           |                         |                                                    |  |
| QUARTER       | NEW CLUB GOAL | NEW CLUBS | DROPPED CLUBS | QUARTER               | MEMBER GROWTH NET<br>GOAL | MEMBER GROWTH<br>ACTUAL | DROPPED<br>MEMBERS ACTUAL<br>(including transfers) |  |
| JULY/AUG/SEPT | 0             | 0         | 2             | JULY/AUG/SEPT         | 20                        | 11                      | 30                                                 |  |
| OCT/NOV/DEC   | 0             | 0         | 2             | OCT/NOV/DEC           | 20                        | 37                      | 95                                                 |  |
| JAN/FEB/MAR   | 1             | 0         | 0             | JAN/FEB/MAR           | 50                        | 0                       | 0                                                  |  |
| APR/MAY/JUNE  | 2             | 0         | 0             | APR/MAY/JUNE          | 60                        | 0                       | 0                                                  |  |

## GOALS AND ACTUAL MEMBERS CUMULATIVE

| DROPPED CLUBS: 4  DROPPED MEMBERS |     | 20 CLUBS OF 63 ADDED 1 OR MORE<br>NEW MEMBERS | GENDER DISTE<br>MALE<br>FEMALE  | 439 (40.13%)<br>655 (59.87%) |    |  |
|-----------------------------------|-----|-----------------------------------------------|---------------------------------|------------------------------|----|--|
| DECEASED                          | 4   | OLIOK HEDE FOR CHANN ATIVE                    | TOTAL FAMILY UNIT MEMBERS       |                              | 38 |  |
| CLUB CANCELLED 29 OTHER 92        |     | CLICK HERE FOR CUMULATIVE  MEMBERSHIP DATA    | FAMILY MEMBERS PAYING HALF DUES |                              | 40 |  |
|                                   |     |                                               |                                 |                              | 19 |  |
| TOTAL                             | 125 |                                               |                                 |                              |    |  |