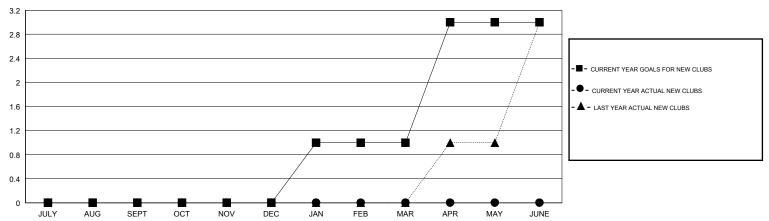

## District 118 U

GMT: LOCATION TURKEY GMT CA

|               | Club          | s         |               | Members               |                           |                         |                                                    |  |
|---------------|---------------|-----------|---------------|-----------------------|---------------------------|-------------------------|----------------------------------------------------|--|
|               | RESULTS FOR   | 2019-2020 |               | RESULTS FOR 2019-2020 |                           |                         |                                                    |  |
| QUARTER       | NEW CLUB GOAL | NEW CLUBS | DROPPED CLUBS | QUARTER               | MEMBER GROWTH NET<br>GOAL | MEMBER GROWTH<br>ACTUAL | DROPPED<br>MEMBERS ACTUAL<br>(including transfers) |  |
| JULY/AUG/SEPT | 0             | 0         | 2             | JULY/AUG/SEPT         | 20                        | 11                      | 30                                                 |  |
| OCT/NOV/DEC   | 0             | 0         | 2             | OCT/NOV/DEC           | 20                        | 37                      | 95                                                 |  |
| JAN/FEB/MAR   | 1             | 0         | 0             | JAN/FEB/MAR           | 50                        | 0                       | 0                                                  |  |
| APR/MAY/JUNE  | 2             | 0         | 0             | APR/MAY/JUNE          | 60                        | 0                       | 0                                                  |  |

## GOALS AND ACTUAL NEW CLUBS CUMULATIVE